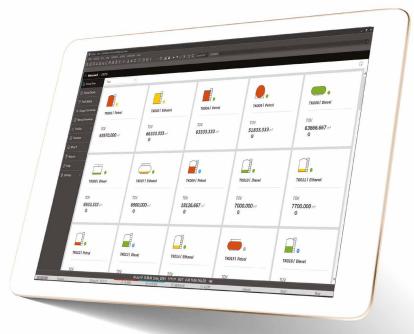

### **DESIGNED FOR HUMANS**

Technology should make operations easier. Intuitive and easy-to-use right out of the box, ENTIS is a web-based solution that employs a logical, self-explanatory interface.

Clear color-coded tank displays immediately inform operators whether tanks are being filled or emptied; graphical displays provide quick overviews of tank status; and high resolution numerical read-outs provide accurate real-time data. Simple to configure, and with several graphical interfaces available, you can even customize displays for individual tanks.

## ENDLESSLY ADAPTABLE

ENTIS offers an extensive set of functionalities to meet the day-to-day needs of Terminal Inventory Operations. A huge variety of different screens provide dynamic tank level, tabular details, tank icons, density profiling and temperature profiling for powerful trending, reports and tank calculators. Vital information is always just one click away.