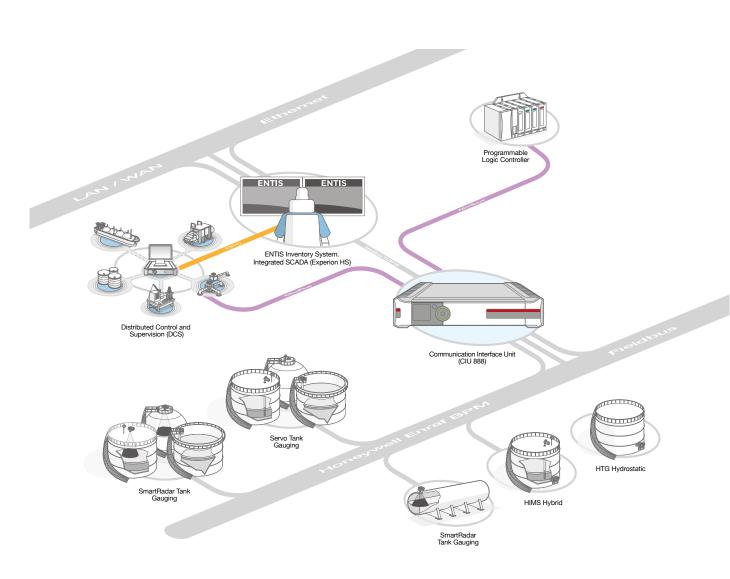

# FLEXIBLE ARCHITECTURE FOR STREAMLINED OPERATIONS

The ENTIS unique, flexible system architecture ensures faultless operation. ENTIS integrates with the dedicated Communication Interface Unit, CIU 888 via Modbus TCP/IP. CIU 888 retrieves and processes data from field devices and systems, constantly scanning, calculating and monitoring.

Reliable data is continuously provided to a wide range of applications supporting operators with dedicated tasks in ENTIS. This allows them to operate the tank farm safely and efficiently.