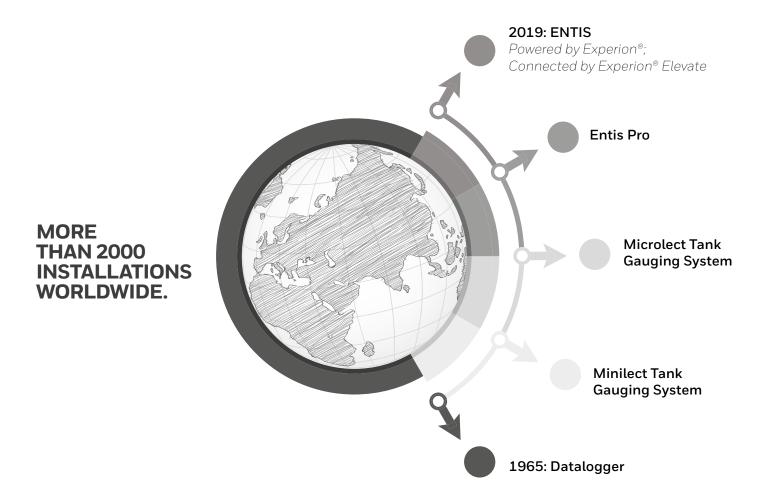

### experience in tank gauging and inventory management.

ENTIS is among the industry's most trusted solutions, with more than 2,000 installations worldwide. Powerful,

modular, and easy to use, ENTIS is suitable for all kinds of distribution and bulk terminals. It provides industry-leading accuracy, flexible options and advanced security features.

### WHY HONEYWELL ENRAF

A Trusted Brand: Honeywell Enraf combines more than 60 years' experience in terminal operations with the global resources of Honeywell Process Solutions.

**Domain Knowledge:** A niche focus and unrivalled depth of knowledge is demonstrated in more than 2,000 installations worldwide.