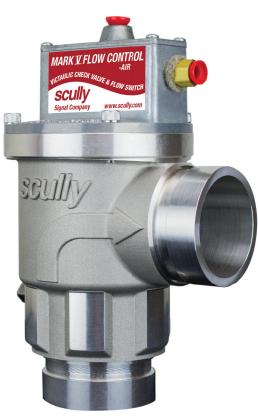

#### DESCRIPTION

The SCULMATIC MK V flow sensing switch activates SCULMATIC air or electric throttle actuators to increase the truck's engine from idle to full pumping speed when delivery nozzle is opened and flow begins. The SCULMATIC MK V is a discharge check valve when installed between the meter and hose reel.

## **FEATURES**

- Pumping rate is controlled from the nozzle to permit high pumping speeds and delivery control.
- Check valve required by weights and measures.
- Flow control switch and check valve combined in one unit.
- Reduces hose pressure at idled speed and eliminates damaging surge and shock pressures.
- Available with electric or air switch.

## SPECIFICATIONS

- Victaulic inlet & outlet for leak free connection.
- 1/4" gauge port.
- 20 amp normally open electrical switch. Electric MK V only (not for gasoline use).
- Less than 7 P.S.I. pressure drop at 100 G.P.M.
- 3 P.S.I. cracking pressure at zero flow.
- Viton poppet seal.