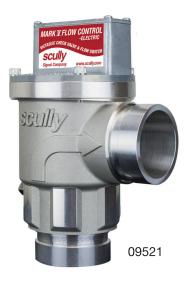

| ORDERING INFORMATION                |             | REPLACEMENT PARTS                       |             |
|-------------------------------------|-------------|-----------------------------------------|-------------|
| Description                         | Part Number | Description                             | Part Number |
| MK V Air Victaulic X Victaulic      | 09520       | Replacement Switch Housing for Electric | 09554       |
| MK V Electric Victaulic X Victaulic | 09521       | Replacement Switch Housing for Air      | 09555       |
|                                     |             | Poppet Valve Assembly & Seal Kit        | 09556       |