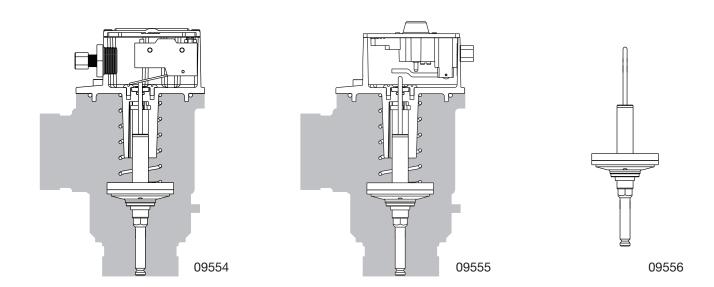

| ORDERING INFORMATION                |             | REPLACEMENT PARTS                       |             |
|-------------------------------------|-------------|-----------------------------------------|-------------|
| Description                         | Part Number | Description                             | Part Number |
| MK V Air Victaulic X Victaulic      | 09520       | Replacement Switch Housing for Electric | 09554       |
| MK V Electric Victaulic X Victaulic | 09521       | Replacement Switch Housing for Air      | 09555       |
|                                     |             | Poppet Valve Assembly & Seal Kit        | 09556       |