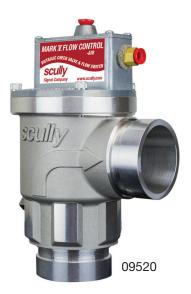

| ORDERING INFORMATION                |             | REPLACEMENT PARTS                       |             |
|-------------------------------------|-------------|-----------------------------------------|-------------|
| Description                         | Part Number | Description                             | Part Number |
| MK V Air Victaulic X Victaulic      | 09520       | Replacement Switch Housing for Electric | 09554       |
| MK V Electric Victaulic X Victaulic | 09521       | Replacement Switch Housing for Air      | 09555       |
|                                     |             | Poppet Valve Assembly & Seal Kit        | 09556       |