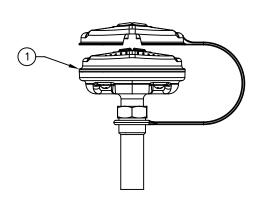

## SP65 EYE/FACE WASH ASSEMBLY

(INCLUDES: EYEFACE WASH HEAD (SHOWN) EYEWASH HEAD (NOT SHOWN), EYEWASH FLÓW CONTROL (NOT SHOWN), DUST COVER (SHOWN), ADAPTER (SHOWN))