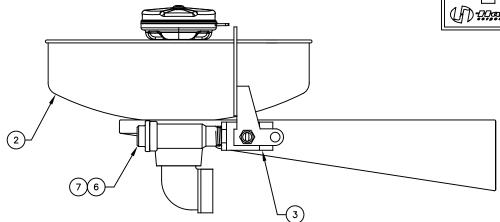

| ITEM | DESCRIPTION         | PART NO. |
|------|---------------------|----------|
| 1    | EYE/FACE WASH ASSY  | SP65     |
| 2    | BOWL EYEWASH SS     | SP90     |
| 3    | VALVE ASSY W/ FLAG  | SP229    |
| 4    | EYEWASH SIGN        | SP175    |
| 5    | TEST TAG            | SP170    |
| 6    | EYEWASH STRAINER    | SP509    |
| 7    | STRAINER REPAIR KIT | VRKEWSTR |