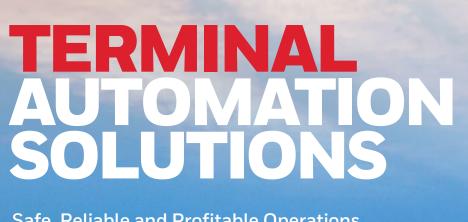

#### 246 MeQ-Pak Additive Injector

The MeQ-Pak turbine-driven injector is a rugged, low maintenance mechanical device capable of injecting from 0.2 to 2500 ppm. The self-powered turbine produces the energy to drive the injection system, therefore the MeQ-Pak requires no additional power supplies or boost pump systems.