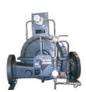

#### Fusion4 MultiPak

The MultiPak is designed to control multiple stream additive injection systems capable of managing up to twelve Monoblock III or Monoblock II+ devices. The MSC-A (Multi Stream Controller - Additive) monitors the flow of the wild stream and uses this flow rate to accurately pace the flow of the additive stream to a pre-determined target ratio in parts per million (ppm).