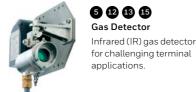

# **GAS DETECTION**

6 8 B B

Rebellion Gas Cloud

Imaging (GCI) for gas

detection and measuring

Hyper-Spectral Gas Imaging