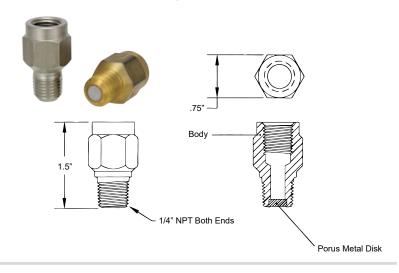

| POROUS DISK TYPE |      |          |          |           |  |  |
|------------------|------|----------|----------|-----------|--|--|
| Max. PSI         | NPT  | Porosity | Material | Part#     |  |  |
| 5,000            | 1/4" | Liquid   | Brass    | PXS-722BE |  |  |
|                  |      | Gas      |          | PXS-722BG |  |  |
|                  | 1/2" | Liquid   |          | PXS-723BE |  |  |
|                  |      | Gas      |          | PXS-723BG |  |  |
| 15,000           | 1/4" | Liquid   | 303SS    | PXS-722SE |  |  |
|                  |      | Gas      |          | PXS-722SG |  |  |
|                  | 1/2" | Liquid   |          | PXS-723SE |  |  |
|                  |      | Gas      |          | PXS-723SG |  |  |

- The Economical Choice for Non-clogging Applications
- Multiple Porosities Available for Various Viscosities

| SHORT ORIFICE PISTON TYPE |      |              |          |           |  |  |
|---------------------------|------|--------------|----------|-----------|--|--|
| Max. PSI                  | NPT  | Length (in.) | Material | Part#     |  |  |
| 5,000                     | 1/4" | 1.5"         | Brass    | PXS-022B  |  |  |
|                           |      |              | Monel    | PXS-022M  |  |  |
| 15,000                    |      |              | 303SS    | PXS-022S  |  |  |
|                           |      |              | 316SS    | PXS-022SS |  |  |
| 5,000                     | 1/2" | 2"           | Brass    | PXS-023B  |  |  |
|                           |      |              | Monel    | PXS-023M  |  |  |
| 15,000                    |      |              | 303SS    | PXS-023S  |  |  |
|                           |      |              | 316SS    | PXS-023SS |  |  |