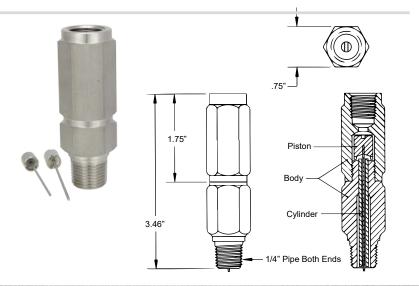

- · A Moving Piston Design for Self-cleaning Action
- A Solid Body for High Pressure Resistance
- · Three Pistons Included for Adjustable Snubbing

| LONG ORIFICE PISTON TYPE |      |              |          |           |  |  |  |
|--------------------------|------|--------------|----------|-----------|--|--|--|
| Max. PSI                 | NPT  | Length (in.) | Material | Part #    |  |  |  |
| 3,000                    | 1/4" | 3.46"        | Brass    | PXS-010B  |  |  |  |
| 5,000                    |      |              | 303SS    | PXS-010S  |  |  |  |
|                          |      |              | 316SS    | PXS-010SS |  |  |  |
| 5,000                    | 1/2" | 2"           | Brass    | PXS-060B  |  |  |  |
| 10,000                   |      |              | 303SS    | PXS-060S  |  |  |  |
|                          |      |              | 316SS    | PXS-060SS |  |  |  |

- A Long Orifice for Smoother Snubbing
- A Moving Piston Design for Self-cleaning Action
- Three Pistons Included for Adjustable Snubbing
- Center Joint (1/4" and brass models) for Easier Adjustment