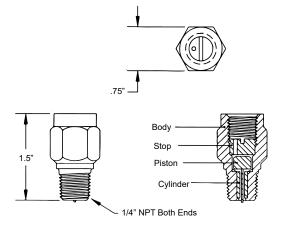

- The Economical Choice for Non-clogging Applications
- Multiple Porosities Available for Various Viscosities

| SHORT ORIFICE PISTON TYPE |      |              |          |           |  |  |
|---------------------------|------|--------------|----------|-----------|--|--|
| Max. PSI                  | NPT  | Length (in.) | Material | Part#     |  |  |
| 5,000                     | 1/4" | 1.5"         | Brass    | PXS-022B  |  |  |
|                           |      |              | Monel    | PXS-022M  |  |  |
| 15,000                    |      |              | 303SS    | PXS-022S  |  |  |
|                           |      |              | 316SS    | PXS-022SS |  |  |
| 5,000                     | 1/2" | 2"           | Brass    | PXS-023B  |  |  |
|                           |      |              | Monel    | PXS-023M  |  |  |
| 15,000                    |      |              | 303SS    | PXS-023S  |  |  |
|                           |      |              | 316SS    | PXS-023SS |  |  |

- · A Moving Piston Design for Self-cleaning Action
- A Solid Body for High Pressure Resistance
- · Three Pistons Included for Adjustable Snubbing

| LONG ORIFICE PISTON TYPE |      |              |          |           |  |  |  |
|--------------------------|------|--------------|----------|-----------|--|--|--|
| Max. PSI                 | NPT  | Length (in.) | Material | Part #    |  |  |  |
| 3,000                    | 1/4" | 3.46"        | Brass    | PXS-010B  |  |  |  |
| 5,000                    |      |              | 303SS    | PXS-010S  |  |  |  |
|                          |      |              | 316SS    | PXS-010SS |  |  |  |
| 5,000                    | 1/2" | 2"           | Brass    | PXS-060B  |  |  |  |
| 10,000                   |      |              | 303SS    | PXS-060S  |  |  |  |
|                          |      |              | 316SS    | PXS-060SS |  |  |  |