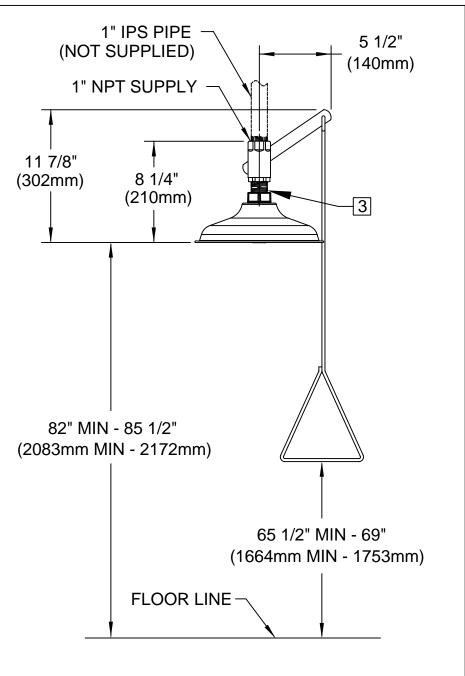

**SUPPLY LINE**: The minimum recommended line size is 1" IPS with 30-90 psi (2-6 ATM) flowing pressure. Where sediment or mineral content is a problem, an inlet filter is recommended.

PLUMBING CONNECTIONS: Inlet supply is female 1" IPS.

#### NOTES:

- WHEN INSTALLING THIS UNIT, LOCAL, STATE, OR FEDERAL CODES SHOULD BE ADHERED TO FOR INSTALLATION DIMENSIONS (LOCATIONS), WASTE AND SUPPLY REQUIREMENTS OTHER THAN SHOWN.
- 2. TO COMPLY WITH ANSI Z358.1-2014 FOR EMERGENCY SHOWER EQUIPMENT:
- SHOWER SHALL BE POSITIONED SUCH THAT SHOWER HEAD IS NO LESS THAN 82" (2083mm) AND NO GREATER THAN 96" (2438mm) FROM SURFACE ON WHICH USER STANDS.
- SHOWER SPRAY PATTERN SHALL HAVE A MINIMUM DIAMETER OF 20" (508mm) AT 60" (1524mm) ABOVE SURFACE ON WHICH USER STANDS, AND CENTER OF SPRAY PATTERN SHALL BE LOCATED NO LESS THAN 16" (406mm) FROM NEAREST OBSTRUCTION.
- 3 DO NOT USE REGULAR PIPE SEALANT. IF NECESSARY USE DOW CORNING 832 SEALANT; PLACING FIVE SMALL BEADS ON MALE THREADS, JUST ABOVE FIRST THREAD.
- 4. DIMENSIONS MAY VARY ±1/2" (13mm).