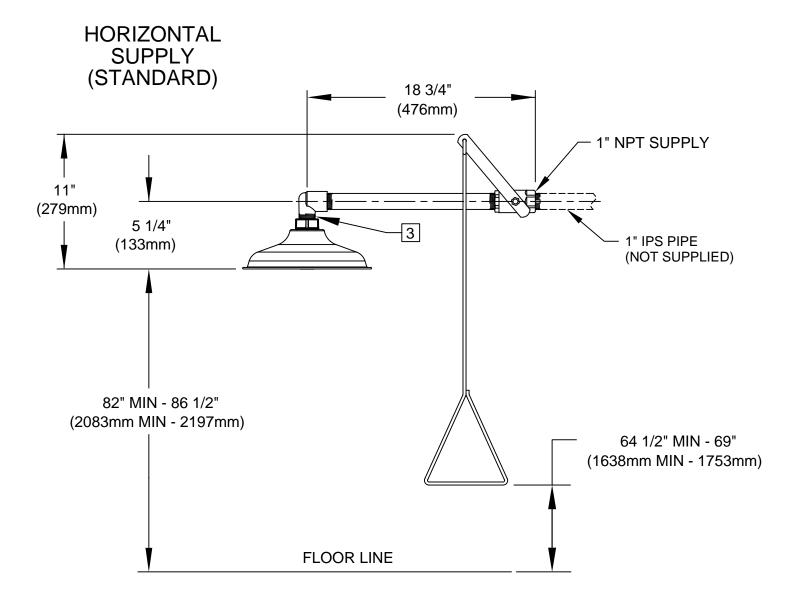

#### NOTES:

- WHEN INSTALLING THIS UNIT, LOCAL, STATE, OR FEDERAL CODES SHOULD BE ADHERED TO FOR INSTALLATION DIMENSIONS (LOCATIONS), WASTE AND SUPPLY REQUIREMENTS OTHER THAN SHOWN.
- 2. TO COMPLY WITH ANSI Z358.1-2014 FOR EMERGENCY SHOWER EQUIPMENT:
- SHOWER SHALL BE POSITIONED SUCH THAT SHOWER HEAD IS NO LESS THAN 82" (2083mm) AND NO GREATER THAN 96" (2438mm) FROM SURFACE ON WHICH USER STANDS.
- SHOWER SPRAY PATTERN SHALL HAVE A MINIMUM DIAMETER OF 20" (508mm) AT 60" (1524mm) ABOVE SURFACE ON WHICH USER STANDS, AND CENTER OF SPRAY PATTERN SHALL BE LOCATED NO LESS THAN 16" (406mm) FROM NEAREST OBSTRUCTION.
- 3 DO NOT USE REGULAR PIPE SEALANT. IF NECESSARY USE DOW CORNING 832 SEALANT; PLACING FIVE SMALL BEADS ON MALE THREADS, JUST ABOVE FIRST THREAD.
- 4. DIMENSIONS MAY VARY ±1/2" (13mm).