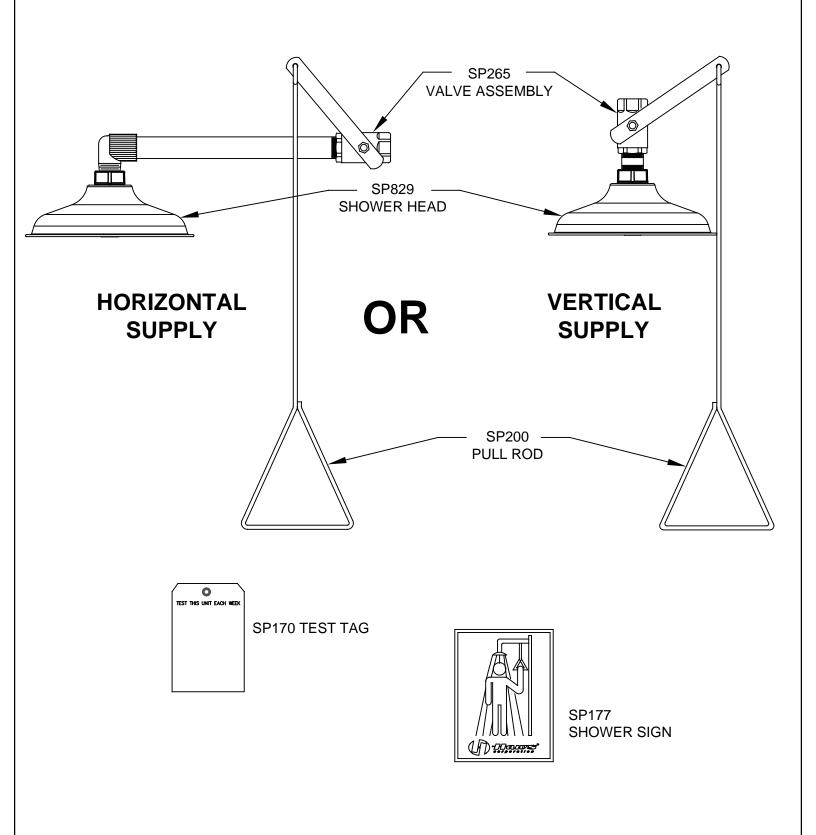

## **PARTS BREAKDOWN**

ECN NO. REVISED PER BY MODEL(S)

1455 KLEPPE LANE SPARKS, NEVADA 89431 (775) 359-4712 FAX (775) 359-7424 E-MAIL: HAWS@HAWSCO.COM WEBSITE: WWW.HAWSCO.COM

WEBSITE: WWW.HAWSCO.COM
PART NUMBER
0002080129

WHEN ORDERING PARTS PLEASE SPECIFY MODEL NUMBER.

15 SIZE: A SHEET 1 OF 1

#### NOTES:

- WHEN INSTALLING THIS UNIT, LOCAL, STATE, OR FEDERAL CODES SHOULD BE ADHERED TO FOR INSTALLATION DIMENSIONS (LOCATIONS), WASTE AND SUPPLY REQUIREMENTS OTHER THAN SHOWN.
- 2. TO COMPLY WITH ANSI Z358.1-2014 FOR EMERGENCY SHOWER EQUIPMENT:
- SHOWER SHALL BE POSITIONED SUCH THAT SHOWER HEAD IS NO LESS THAN 82" (2083mm) AND NO GREATER THAN 96" (2438mm) FROM SURFACE ON WHICH USER STANDS.
- SHOWER SPRAY PATTERN SHALL HAVE A MINIMUM DIAMETER OF 20" (508mm) AT 60" (1524mm) ABOVE SURFACE ON WHICH USER STANDS, AND CENTER OF SPRAY PATTERN SHALL BE LOCATED NO LESS THAN 16" (406mm) FROM NEAREST OBSTRUCTION.
- 3 DO NOT USE REGULAR PIPE SEALANT. IF NECESSARY USE DOW CORNING 832 SEALANT; PLACING FIVE SMALL BEADS ON MALE THREADS, JUST ABOVE FIRST THREAD.
- 4. DIMENSIONS MAY VARY ±1/2" (13mm).