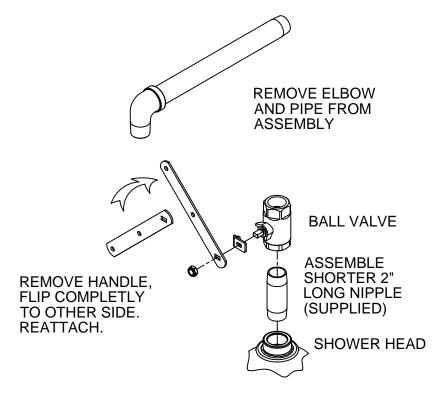

NOTES:

- WHEN INSTALLING THIS UNIT, LOCAL, STATE, OR FEDERAL CODES SHOULD BE ADHERED TO FOR INSTALLATION DIMENSIONS (LOCATIONS), WASTE AND SUPPLY REQUIREMENTS OTHER THAN SHOWN.
- 2. TO COMPLY WITH ANSI Z358.1-2014 FOR EMERGENCY SHOWER EQUIPMENT:
- SHOWER SHALL BE POSITIONED SUCH THAT SHOWER HEAD IS NO LESS THAN 82" (2083mm) AND NO GREATER THAN 96" (2438mm) FROM SURFACE ON WHICH USER STANDS.
- SHOWER SPRAY PATTERN SHALL HAVE A MINIMUM DIAMETER OF 20" (508mm) AT 60" (1524mm) ABOVE SURFACE ON WHICH USER STANDS, AND CENTER OF SPRAY PATTERN SHALL BE LOCATED NO LESS THAN 16" (406mm) FROM NEAREST OBSTRUCTION.
- 3 DO NOT USE REGULAR PIPE SEALANT. IF NECESSARY USE DOW CORNING 832 SEALANT; PLACING FIVE SMALL BEADS ON MALE THREADS, JUST ABOVE FIRST THREAD.
- 4. DIMENSIONS MAY VARY ±1/2" (13mm).





#### NOTES:

- WHEN INSTALLING THIS UNIT, LOCAL, STATE, OR FEDERAL CODES SHOULD BE ADHERED TO FOR INSTALLATION DIMENSIONS (LOCATIONS), WASTE AND SUPPLY REQUIREMENTS OTHER THAN SHOWN.
- 2. TO COMPLY WITH ANSI Z358.1-2014 FOR EMERGENCY SHOWER EQUIPMENT:
- SHOWER SHALL BE POSITIONED SUCH THAT SHOWER HEAD IS NO LESS THAN 82" (2083mm) AND NO GREATER THAN 96" (2438mm) FROM SURFACE ON WHICH USER STANDS.
- SHOWER SPRAY PATTERN SHALL HAVE A MINIMUM DIAMETER OF 20" (508mm) AT 60" (1524mm) ABOVE SURFACE ON WHICH USER STANDS, AND CENTER OF SPRAY PATTERN SHALL BE LOCATED NO LESS THAN 16" (406mm) FROM NEAREST OBSTRUCTION.
- 3 DO NOT USE REGULAR PIPE SEALANT. IF NECESSARY USE DOW CORNING 832 SEALANT; PLACING FIVE SMALL BEADS ON MALE THREADS, JUST ABOVE FIRST THREAD.
- 4. DIMENSIONS MAY VARY ±1/2" (13mm