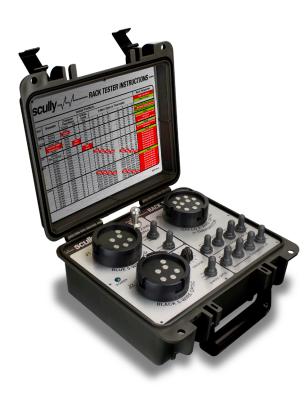

## Scully Rack Tester The most advanced, accurate rack control tester

**The NEW Scully Rack Tester** is an advanced, comprehensive, portable tester approved for testing in hazardous locations. It allows Scully customers and field personnel to quickly assess any Scully overfill prevention, grounding and vehicle identification rack controller for proper equipment operation. In the event of a malfunction, it facilitates problem isolation and resolution.

## THE SCULLY UNIVERSAL RACK TESTER SIMULATES:

- Optic and Thermistor Overfill Sensors
- Scully Ground Bolts & Ground Balls
- Scully T.I.M.<sup>™</sup> Truck Identification Modules

| ORDERING INFORMATION |             |
|----------------------|-------------|
| Description          | Part Number |
| Scully Rack Tester   | 09832       |

Dimensions: 27.4 cm long x 24.8 cm wide x 12.1 cm high

Weight: 2.86 kg

**Connection:** The rack controller plug connects to one of three style sockets on the front of the tester.