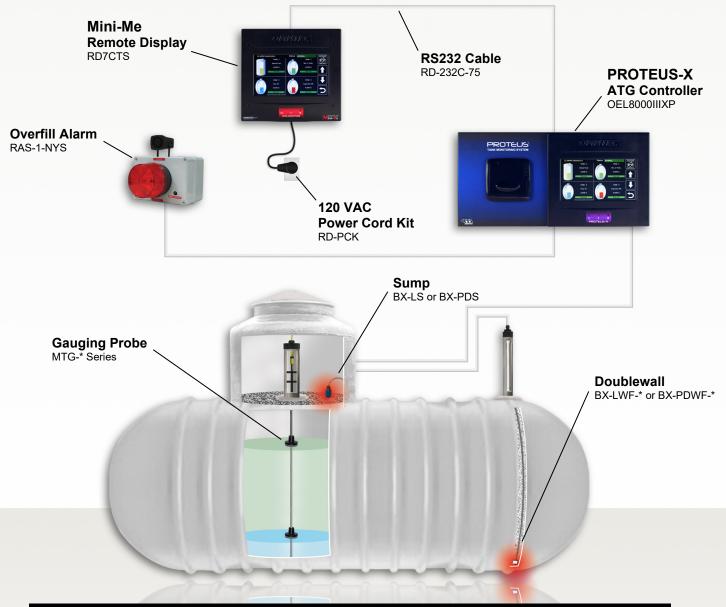

## PROTEUS®X Basics

|                 | OEL8000IIIXP System Parts List                                                             |
|-----------------|--------------------------------------------------------------------------------------------|
| OEL8000IIIXP    | PROTEUS® X Tank Gauging Controller with 7" color touch screen, printer, (1) RS-232 port, & |
|                 | Ethernet. Accepts up to 16 MTG Series inventory probes and 64 BX Series leak sensors.      |
| XB-416          | 4 probe and 16 leak sensor module for OEL8000IIIX.                                         |
| XB-RB8          | 8 channel relay board for OEL8000IIIX.                                                     |
| MTG-*           | Magnetostrictive probe (*denotes probe length).                                            |
| BX-LS           | Sump sensor or doublewall sensor for steel tanks 8 feet and under.                         |
| BX-PDS          | (product distinguishing version)                                                           |
| BX-LWF-*        | Doublewall sensor (*denotes tank diameter).                                                |
| BX-PDWF-*       | (product distinguishing version)                                                           |
| RAS-1-NYS       | Common overfill remote annunciator in Nema 4X enclosure, with acknowledgement switch,      |
|                 | 100db horn, and high intensity strobe light.                                               |
| RD7CTS          | PROTEUS® Mini-Me™ universal remote ATG monitor with 7" color touch screen display for      |
|                 | audio/visual alarms and current inventory.                                                 |
| RD-232C-75      | 75 feet RS232 cable for use with RD7CTS remote display.                                    |
| RD-PCK          | 120 VAC power cord kit for use with <b>PROTEUS®</b> remote displays.                       |
| C232-422-RD7CTS | RS-232-422 Booster Kit to increase distance of RS-232 output 3,000 feet for use with       |
|                 | RD7CTS remote display (Includes 2 converters and 2 power transformers).                    |