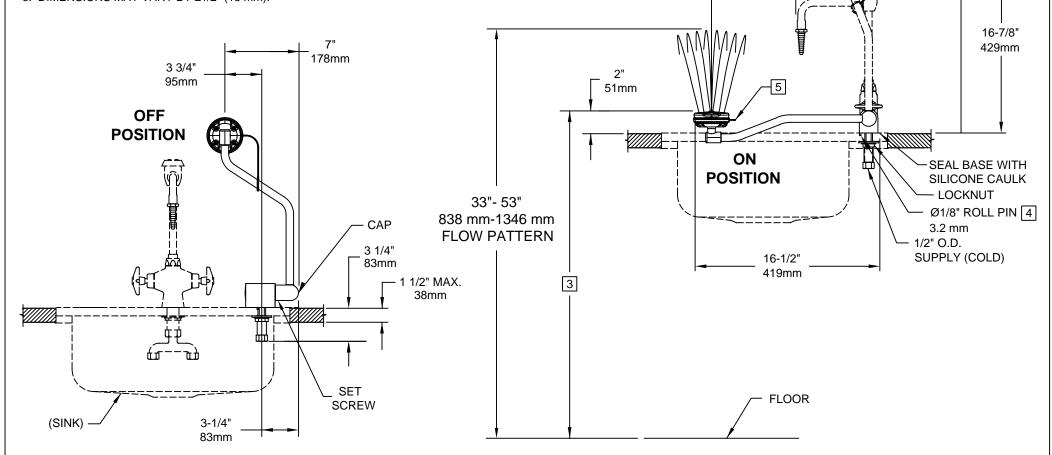

## NOTES:

- 1. WHEN INSTALLING THIS UNIT, LOCAL, STATE, OR FEDERAL CODES SHOULD BE ADHERED TO FOR INSTALLATION DIMENSIONS (LOCATIONS), WASTE AND SUPPLY REQUIREMENTS OTHER THAN SHOWN.
- TO COMPLY WITH ANSI Z358.1-2014 FOR EMERGENCY EYEWASH OR EYE/FACE WASH: EYEWASH OR EYE/FACE WASH SHALL BE POSITIONED SUCH THAT FLUSHING FLUID PATTERN IS NOT LESS THAN 33" (838mm), NO GREATER THAN 53" (1346mm) FROM SURFACE ON WHICH USER STANDS, AND 6.0" (153mm) MINIMUM FROM WALL OR NEAREST OBSTRUCTION.
- $oxed{3}$  HEIGHT IS DETERMINED BY WATER FLOW PATTERN HEIGHT SHOWN, WHICH IN TURN, IS DEPENDENT \_\_\_ ON IN-LINE SUPPLY PRESSURE.
- 4 DRILL ONE Ø7/8" [22mm] HOLE AND TWO Ø5/32" HOLES WHERE UNIT IS TO BE INSTALLED. REFER TO MOUNTING HOLE DETAIL ON SHEET 2 OF 3 OR 3 OF 3.
- 5 ASSEMBLE EYE/FACE WASH TO ARM; ORIENT TAB ON ASSEMBLY AWAY FROM USER.
- 6. DIMENSIONS MAY VARY BY ±1/2" (13 mm).

## **7610 DECK MOUNTED CONFIGURATION**

(SEE SHEET 3 FOR 7610 DECK MOUNTED DETAIL)
(SEE SHEET 2 FOR 7610 WALL MOUNTED CONFIGURATION)

|   | 1                            | <u> </u> | 7 | 7                               | <b>U</b> L | H             | w   | <b>S</b> * | SPARKS<br>(775) 359-471<br>E-MAIL: HA                     | WS@HÀ | A 8943<br>775) 359<br>WSCO. | -7424<br>COM |  |
|---|------------------------------|----------|---|---------------------------------|------------|---------------|-----|------------|-----------------------------------------------------------|-------|-----------------------------|--------------|--|
| Ī | ECN NO. REVISED PER BY: 2066 |          |   | MODEL(S) 7610 PULLDOWN EYE/FACE |            |               |     | -          | WEBSITE: WWW.HAWSCO.COM PART NUMBER 000208006 REVISION 19 |       |                             |              |  |
|   | MJ 09/12/18                  |          |   | SCALE:                          | 1:1        | DRAWING TYPE: | INS | TALLATION  | SIZE: A                                                   | SHEET | 1 OF                        | 3            |  |