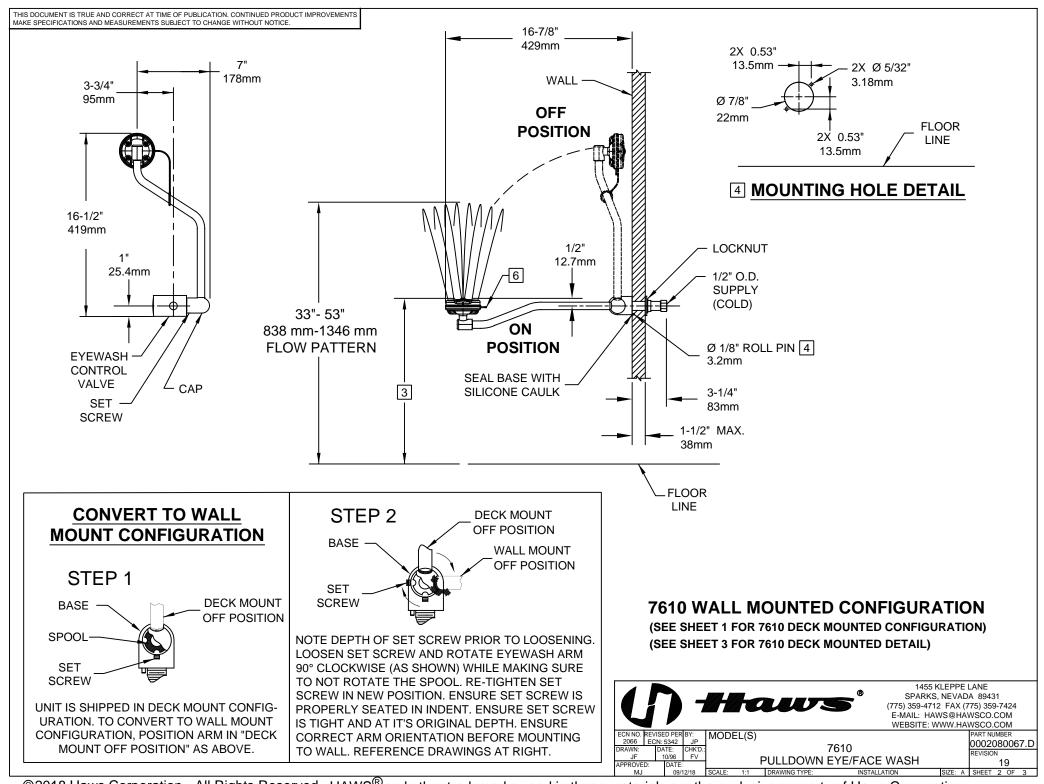

## NOTES:

- 1. WHEN INSTALLING THIS UNIT, LOCAL, STATE, OR FEDERAL CODES SHOULD BE ADHERED TO FOR INSTALLATION DIMENSIONS (LOCATIONS), WASTE AND SUPPLY REQUIREMENTS OTHER THAN SHOWN.
- TO COMPLY WITH ANSI Z358.1-2014 FOR EMERGENCY EYEWASH OR EYE/FACE WASH: EYEWASH OR EYE/FACE WASH SHALL BE POSITIONED SUCH THAT FLUSHING FLUID PATTERN IS NOT LESS THAN 33" (838mm), NO GREATER THAN 53" (1346mm) FROM SURFACE ON WHICH USER STANDS, AND 6.0" (153mm) MINIMUM FROM WALL OR NEAREST OBSTRUCTION.
- $oxed{3}$  HEIGHT IS DETERMINED BY WATER FLOW PATTERN HEIGHT SHOWN, WHICH IN TURN, IS DEPENDENT \_\_\_ ON IN-LINE SUPPLY PRESSURE.
- 4 DRILL ONE Ø7/8" [22mm] HOLE AND TWO Ø5/32" HOLES WHERE UNIT IS TO BE INSTALLED. REFER TO MOUNTING HOLE DETAIL ON SHEET 2 OF 3 OR 3 OF 3.
- 5 ASSEMBLE EYE/FACE WASH TO ARM; ORIENT TAB ON ASSEMBLY AWAY FROM USER.
- 6. DIMENSIONS MAY VARY BY ±1/2" (13 mm).

## **4 MOUNTING HOLE DETAIL**

## **7610 DECK MOUNTED CONFIGURATION**

(SEE SHEET 1 FOR 7610 DECK MOUNTED CONFIGURATION) (SEE SHEET 2 FOR 7610 WALL MOUNTED CONFIGURATION)