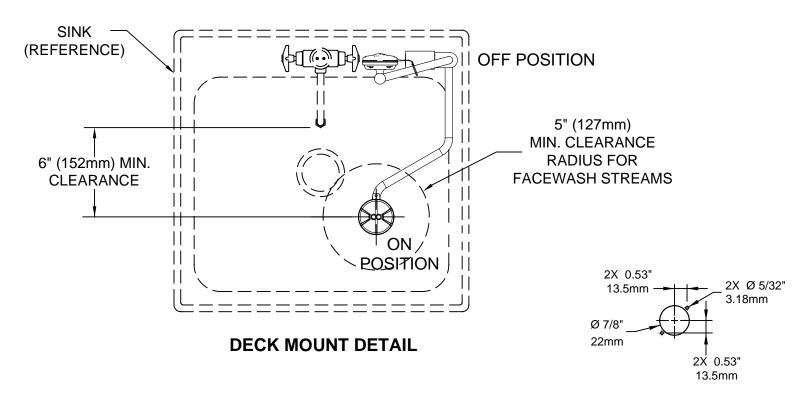

## NOTES:

- 1. WHEN INSTALLING THIS UNIT, LOCAL, STATE, OR FEDERAL CODES SHOULD BE ADHERED TO FOR INSTALLATION DIMENSIONS (LOCATIONS), WASTE AND SUPPLY REQUIREMENTS OTHER THAN SHOWN.
- TO COMPLY WITH ANSI Z358.1-2014 FOR EMERGENCY EYEWASH OR EYE/FACE WASH: EYEWASH OR EYE/FACE WASH SHALL BE POSITIONED SUCH THAT FLUSHING FLUID PATTERN IS NOT LESS THAN 33" (838mm), NO GREATER THAN 53" (1346mm) FROM SURFACE ON WHICH USER STANDS, AND 6.0" (153mm) MINIMUM FROM WALL OR NEAREST OBSTRUCTION.
- $oxed{3}$  HEIGHT IS DETERMINED BY WATER FLOW PATTERN HEIGHT SHOWN, WHICH IN TURN, IS DEPENDENT \_\_\_ ON IN-LINE SUPPLY PRESSURE.
- 4 DRILL ONE Ø7/8" [22mm] HOLE AND TWO Ø5/32" HOLES WHERE UNIT IS TO BE INSTALLED. REFER TO MOUNTING HOLE DETAIL ON SHEET 2 OF 3 OR 3 OF 3.
- 5 ASSEMBLE EYE/FACE WASH TO ARM; ORIENT TAB ON ASSEMBLY AWAY FROM USER.
- 6. DIMENSIONS MAY VARY BY ±1/2" (13 mm).

2-3/8"

60mm

**OFF** 

**POSITION** 

152mm

MIN.

**CLEARANCE** 

WALL

## **7610 DECK MOUNTED CONFIGURATION**

(SEE SHEET 1 FOR 7610 DECK MOUNTED CONFIGURATION) (SEE SHEET 2 FOR 7610 WALL MOUNTED CONFIGURATION)