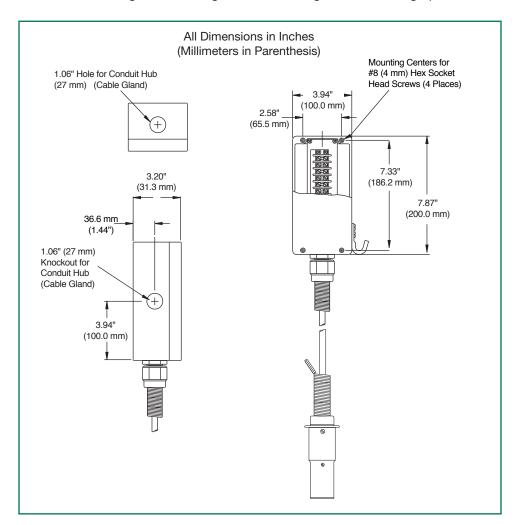

Sculcon Junction Box with Ground Plug & Cable

## DESCRIPTION

The control monitor connects to a heavy duty Sculcon® junction box with attached cable and special quick release snap-on plug. The Scully Ground Plug connects to a specially designed electronic Scully Ground Ball mounted on each vehicle. The controller in conjunction with the ground ball provides and verifies vehicle grounding before loading can begin. The controller must receive an electronic return signal from the ground ball throughout the loading operation.