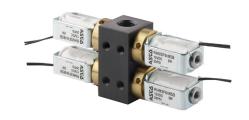

# STANDARD GENERAL SERVICE MANIFOLD ASSEMBLIES

- 451 Series are anodized aluminum manifolds that are used with 411 Series and RB Series general service valves.
- 451 Series manifolds can be ordered separately or as complete valve/ manifold assembly
- Significantly reduces potential leak points by eliminating the need for multiple connections
- Standard manifolds feature 1/8" NPT common ports and discrete #10-32 ports that accommodate plastic or metal fittings

| Manifold Assemblies & Manifold Only Part Numbering |               |                                          |  |  |
|----------------------------------------------------|---------------|------------------------------------------|--|--|
| Number of Stations                                 | Manifold Only | Valve Assembled to Manifold <sup>1</sup> |  |  |
| 1                                                  | 51140001-01   | Base Valve Number + A01                  |  |  |
| 2                                                  | 51140002-01   | Base Valve Number + A02                  |  |  |
| 4                                                  | 51140003-01   | Base Valve Number + A04                  |  |  |
| 6                                                  | 51140003-02   | Base Valve Number + A06                  |  |  |
| 8                                                  | 51140003-03   | Base Valve Number + A08                  |  |  |
| 10                                                 | 51140003-04   | Base Valve Number + A10                  |  |  |
| 12                                                 | 51140003-05   | Base Valve Number + A12                  |  |  |