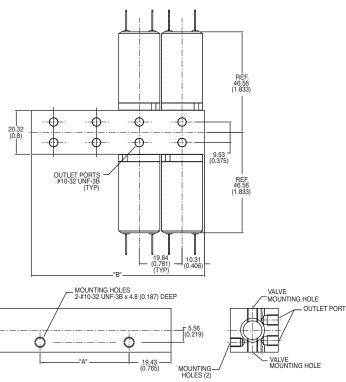

#### 2 Station Manifold

#### **Dimensions: mm (inches)**

## **Dimensional Drawings**