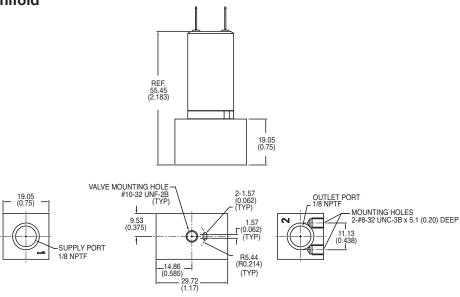

| 51140003-03   | Base Valve Number + A08                  |  |  |
| 10                                                 | 51140003-04   | Base Valve Number + A10                  |  |  |
| 12                                                 | 51140003-05   | Base Valve Number + A12                  |  |  |

<sup>1</sup> Manifold assemblies can only be ordered with 411, RB, and S Series manifold mount constructions

#### Ordering Examples:

411M1105FVA08 = 8 411 Series catalog valves 411M1105FV mounted on 8 station manifold RLM201230VA02 = 2 RB Series catalog valves RLM201230V mounted on 2 station manifold 51140003-05 = 12 station manifold (no valves)



#### **Dimensions: mm (inches)**

# **Dimensional Drawings**

#### **Single Station Manifold**



#### 2 Station Manifold





#### **Dimensions: mm (inches)**

## **Dimensional Drawings**

#### 4 Station Manifold



## 6, 8, 10, 12 Station Manifolds

| Number of Stations | DIM "A"       | DIM "B"        |
|--------------------|---------------|----------------|
| 6                  | 21.46 (0.845) | 60.35 (2.375)  |
| 8                  | 41.28 (1.625) | 80.16 (3.156)  |
| 10                 | 61.11 (2.406) | 99.99 (3.937)  |
| 12                 | 80.95 (3.187) | 119.84 (4.718) |