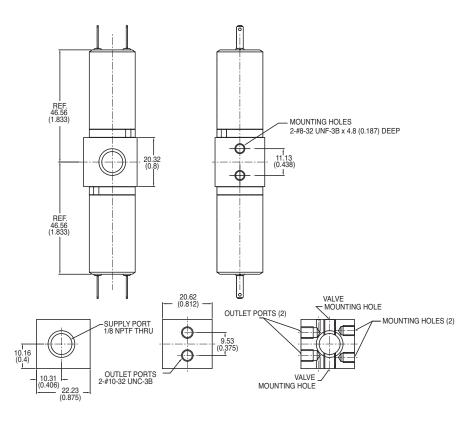

| 51140003-03   | Base Valve Number + A08                  |  |  |
| 10                                                 | 51140003-04   | Base Valve Number + A10                  |  |  |
| 12                                                 | 51140003-05   | Base Valve Number + A12                  |  |  |

<sup>1</sup> Manifold assemblies can only be ordered with 411, RB, and S Series manifold mount constructions

#### Ordering Examples:

411M1105FVA08 = 8 411 Series catalog valves 411M1105FV mounted on 8 station manifold RLM201230VA02 = 2 RB Series catalog valves RLM201230V mounted on 2 station manifold 51140003-05 = 12 station manifold (no valves)



#### **Dimensions: mm (inches)**

# **Dimensional Drawings**

#### **Single Station Manifold**



#### 2 Station Manifold





#### **Dimensions: mm (inches)**

## **Dimensional Drawings**

#### 4 Station Manifold



## 6, 8, 10, 12 Station Manifolds

| Number of Stations | DIM "A"       | DIM "B"        |
|--------------------|---------------|----------------|
| 6                  | 21.46 (0.845) | 60.35 (2.375)  |
| 8                  | 41.28 (1.625) | 80.16 (3.156)  |
| 10                 | 61.11 (2.406) | 99.99 (3.937)  |
| 12                 | 80.95 (3.187) | 119.84 (4.718) |