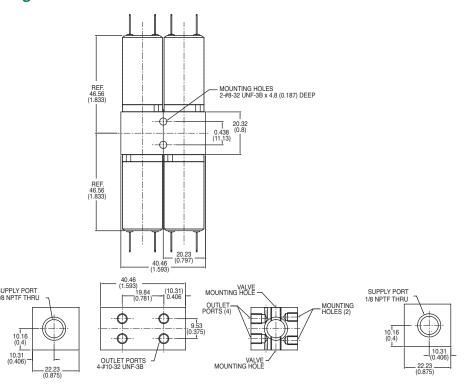

| 51140003-04   | Base Valve Number + A10                  |  |  |
| 12                                                 | 51140003-05   | Base Valve Number + A12                  |  |  |

<sup>1</sup> Manifold assemblies can only be ordered with 411, RB, and S Series manifold mount constructions

#### Ordering Examples:

411M1105FVA08 = 8 411 Series catalog valves 411M1105FV mounted on 8 station manifold RLM201230VA02 = 2 RB Series catalog valves RLM201230V mounted on 2 station manifold 51140003-05 = 12 station manifold (no valves)



#### **Dimensions: mm (inches)**

# **Dimensional Drawings**

#### **Single Station Manifold**



#### 2 Station Manifold





#### **Dimensions: mm (inches)**

## **Dimensional Drawings**

#### 4 Station Manifold



## 6, 8, 10, 12 Station Manifolds

| Number of Stations | DIM "A"       | DIM "B"        |
|--------------------|---------------|----------------|
| 6                  | 21.46 (0.845) | 60.35 (2.375)  |
| 8                  | 41.28 (1.625) | 80.16 (3.156)  |
| 10                 | 61.11 (2.406) | 99.99 (3.937)  |
| 12                 | 80.95 (3.187) | 119.84 (4.718) |