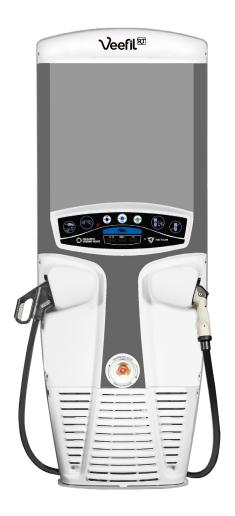

# Sokw DC FAST CHARGER

# CHARGE AHEAD

This is how charging was meant to be experienced. With 50kW of power, a small footprint and patented liquid-cooled technology, the Veefil RT is built to fuel the every day.

# PREMIUM QUALITY

There is something common in Gilbarco Veeder-Root and Tritium's core: premium quality. Fueled by the pursuit of innovation, design, and engineering, this drive for excellence is at the heart of our brands. It is reflected in the Veefil-RT model with its patented liquid-cooling system, small footprint and attractive design. This reliable and robust electric vehicle fast charger is the leading choice of site hosts for easy installation and low maintenance.