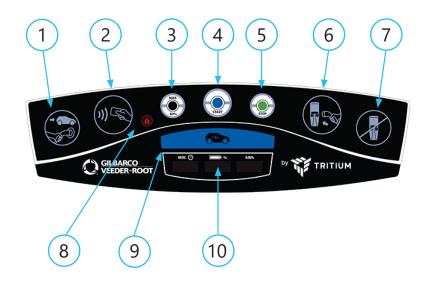

# INTUITIVE **SIMPLICITY**

The user interface speaks a language we can all understand. The intuitive layout and icons clearly walk the user through the charging process without using a word.

# CONNECT, PAY, **START**

- 1. Connect Plug to Car Icon flashes when the unit is available for use.
- 2. Card Activation\* Swipe your card over this area to activate the user interface, and to also unlock a charging session.
- 3. MAX or HALF Toggle button to select a half or maximum charge amount. (if not pressed goes directly to maximum)
- 4. START Push to start the charging session.
- **5. STOP** Push to stop the charging session.
- 6. **Return Plug to Charger** Icon flashes to indicate that the charging session is complete and the plug should be returned to the plug holder.
- 7. Not in Service Icon will light up when the charger is not in service.
- 8. Locked symbol Lit when a charging session is in progress and the interface panel is locked.
- 9. Charging indicator Will glow when a charging session is in progress.
- LED information displays Displays minutes, battery percentage during charge, kilowatts delivered, \$ fee charged based on setup.