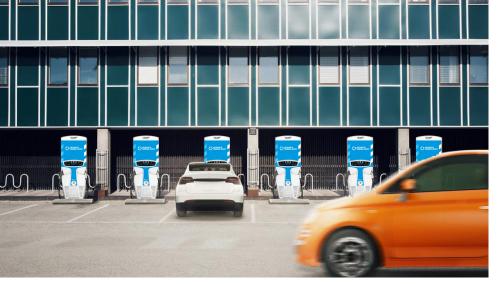

# CHARGE AHEAD

This is how charging was meant to be experienced. With 50kW of power, a small footprint and patented liquid-cooled technology, the Veefil RT is built to fuel the every day.

# PREMIUM QUALITY

There is something common in Gilbarco Veeder-Root and Tritium's core: premium quality. Fueled by the pursuit of innovation, design, and engineering, this drive for excellence is at the heart of our brands. It is reflected in the Veefil-RT model with its patented liquid-cooling system, small footprint and attractive design. This reliable and robust electric vehicle fast charger is the leading choice of site hosts for easy installation and low maintenance.

The Veefil design increases site location options and reduces the cost to install.