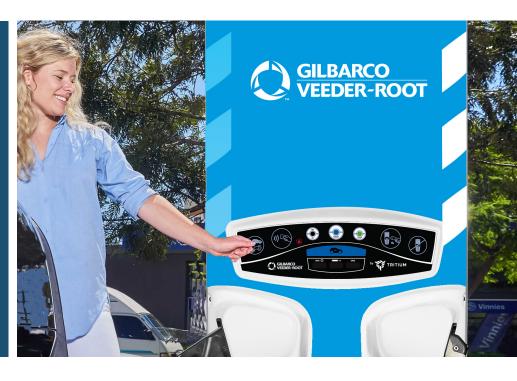

# INTUITIVE **SIMPLICITY**

The user interface speaks a language we can all understand. The intuitive layout and icons clearly walk the user through the charging process without using a word.

# CONNECT, PAY, **START**

- 1. Connect Plug to Car Icon flashes when the unit is available for use.
- 2. Card Activation\* Swipe your card over this area to activate the user interface, and to also unlock a charging session.
- 3. MAX or HALF Toggle button to select a half or maximum charge amount. (if not pressed goes directly to maximum)
- 4. START Push to start the charging session.
- **5. STOP** Push to stop the charging session.
- 6. **Return Plug to Charger** Icon flashes to indicate that the charging session is complete and the plug should be returned to the plug holder.
- 7. Not in Service Icon will light up when the charger is not in service.
- 8. Locked symbol Lit when a charging session is in progress and the interface panel is locked.
- 9. Charging indicator Will glow when a charging session is in progress.
- LED information displays Displays minutes, battery percentage during charge, kilowatts delivered, \$ fee charged based on setup.