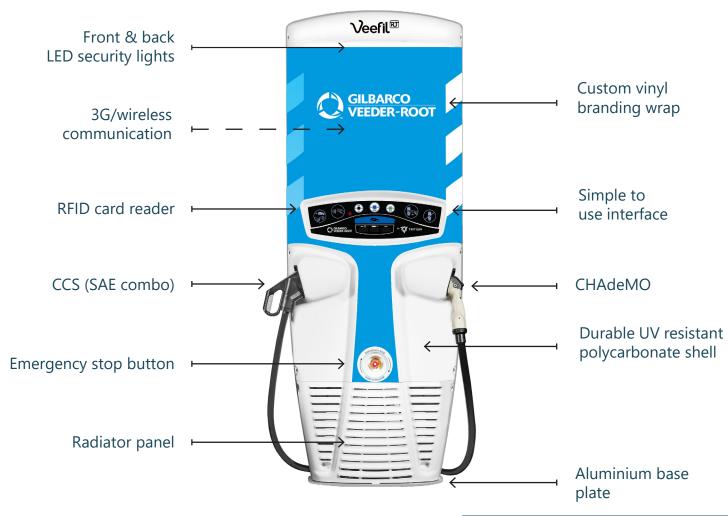

## DISTINCTIVE FEATURES

**Durable UV** resistant exterior maximizes brand visibility

World's smallest footprint for a DC fast charger

Low maintenance ensures maximum up time

Optimal functionality in a wide range of environmental conditions

Patented Liquid-Cooled Technology reduces wear

Reduced set-up costs and faster installation time

POS & OCPP Integration facilitates easy connection to your existing store POS\*

Advancements in design and engineering mean increased reliability