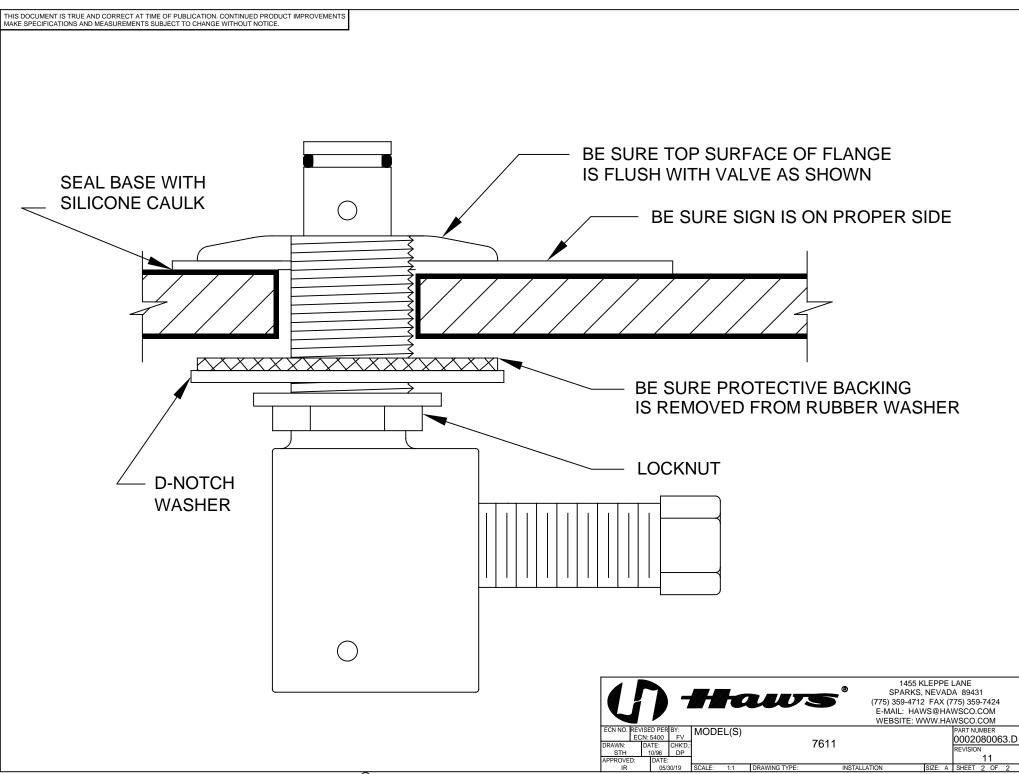

#### MOUNTING

Unit mounts on either side of the sink allowing for a secure fit in any location.

## **SPECIFICATIONS**

Model 7611 counter top mounted eye/face wash shall include an AXION® MSR eye/face wash head shall feature inverted directional laminar flow which achieves Zero Vertical Velocity<sup>TM</sup> supplied by an integral 3.7 gpm flow control, polished chrome-plated brass single action swing-out valve body, universal sign, and 1/2" O.D. (1.3 cm) slip joint inlet.