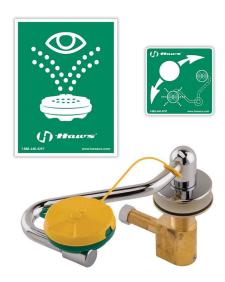

# model **7611**

AXION® MSR Sink Mount Eye/Face Wash

#### **SAFETY**

 $8" \times 10-3/4"$  (20.3 x 27.3 cm) universal emergency sign make the unit easily detected in an emergency. Test card to record weekly checks helps maintain the unit's best working quality.

#### **EYE/FACE WASH**

AXION® MSR eye/face wash head uses an inverted directional laminar flow to sweep contaminants away from the vulnerable nasal cavity.