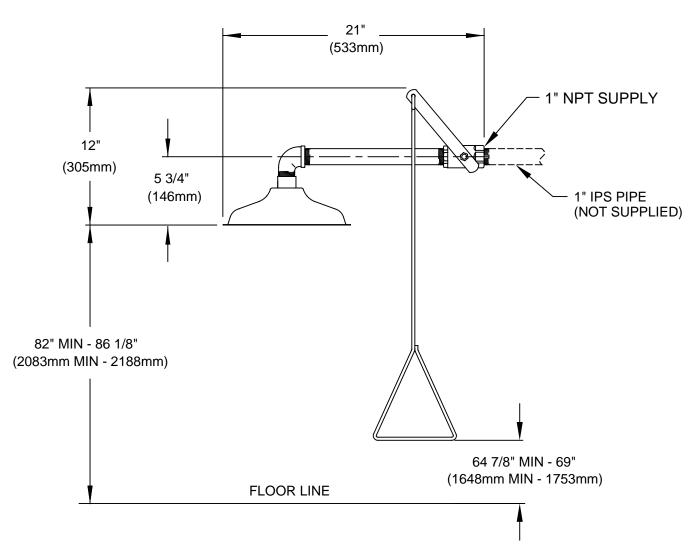

## HORIZONTAL SUPPLY (STANDARD)

## NOTES:

- WHEN INSTALLING THIS UNIT, LOCAL, STATE, OR FEDERAL CODES SHOULD BE ADHERED TO FOR INSTALLATION DIMENSIONS (LOCATIONS), WASTE AND SUPPLY REQUIREMENTS OTHER THAN SHOWN.
- 2. TO COMPLY WITH ANSI Z358.1-2014 FOR EMERGENCY SHOWER EQUIPMENT:
- SHOWER SHALL BE POSITIONED SUCH THAT SHOWER HEAD IS NO LESS THAN 82" (2083mm) AND NO GREATER THAN 96" (2438mm) FROM SURFACE ON WHICH USER STANDS.
- SHOWER SPRAY PATTERN SHALL HAVE A MINIMUM DIAMETER OF 20" (508mm) AT 60" (1524mm) ABOVE SURFACE ON WHICH USER STANDS, AND CENTER OF SPRAY PATTERN SHALL BE LOCATED NO LESS THAN 16" (406mm) FROM NEAREST OBSTRUCTION.
- 3. DIMENSIONS MAY VARY ±1/2" (13mm).