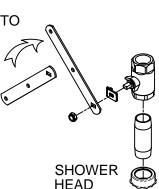

## FOR VERTICAL SUPPLY (RECONFIGURE AS SHOWN)

REMOVE HANDLE, FLIP COMPLETELY TO OTHER SIDE. REATTACH.

ASSEMBLE SHORTER 3 1/2" NIPPLE (SUPPLIED)