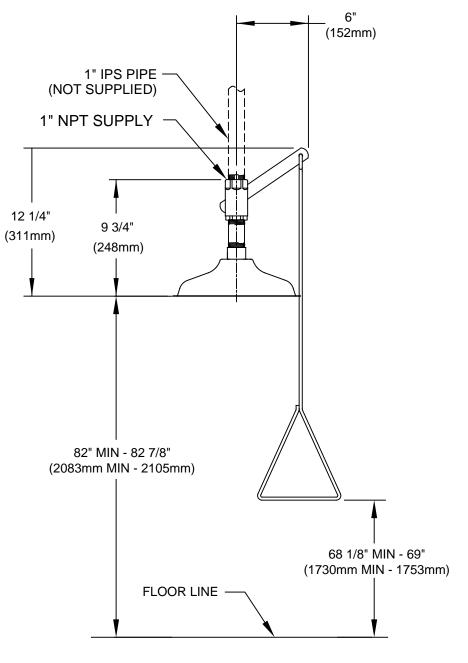

## HORIZONTAL SUPPLY (STANDARD)

## NOTES:

- WHEN INSTALLING THIS UNIT, LOCAL, STATE, OR FEDERAL CODES SHOULD BE ADHERED TO FOR INSTALLATION DIMENSIONS (LOCATIONS), WASTE AND SUPPLY REQUIREMENTS OTHER THAN SHOWN.
- 2. TO COMPLY WITH ANSI Z358.1-2014 FOR EMERGENCY SHOWER EQUIPMENT:
- SHOWER SHALL BE POSITIONED SUCH THAT SHOWER HEAD IS NO LESS THAN 82" (2083mm) AND NO GREATER THAN 96" (2438mm) FROM SURFACE ON WHICH USER STANDS.
- SHOWER SPRAY PATTERN SHALL HAVE A MINIMUM DIAMETER OF 20" (508mm) AT 60" (1524mm) ABOVE SURFACE ON WHICH USER STANDS, AND CENTER OF SPRAY PATTERN SHALL BE LOCATED NO LESS THAN 16" (406mm) FROM NEAREST OBSTRUCTION.
- 3. DIMENSIONS MAY VARY ±1/2" (13mm).