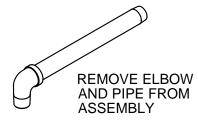

## FOR VERTICAL SUPPLY (RECONFIGURE AS SHOWN)

REMOVE HANDLE, FLIP COMPLETELY TO OTHER SIDE. REATTACH.

ASSEMBLE SHORTER 3 1/2" NIPPLE (SUPPLIED)