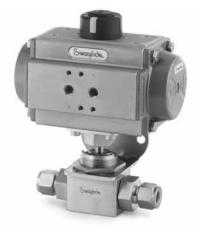

# ISO 5211-Compliant Pneumatic Actuators

Swagelok ISO 5211-compliant rack and pinion pneumatic actuators are available in spring-return and doubleacting modes.

For technical data, including actuator materials of construction and weight, see the *Swagelok Ball Valve Actuation Options* catalog, MS-02-343.

#### Factory-Assembled Actuators

**Typical Ordering Number** 

# <u>SS-AFSS6</u> - A30 **D** HT

Valve Ordering Number Actuator Model

**Actuator Service** 

None = Standard

HT = High temperature

Actuation Mode

- **D** = Double acting **C4** = Normally closed spring return
- **O4** = Normally open spring return