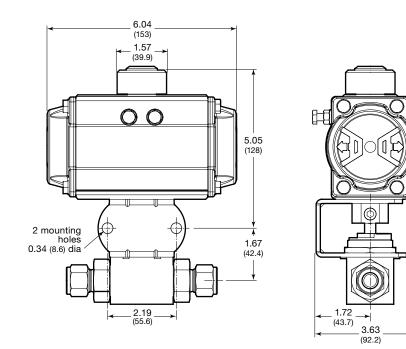

## Dimensions

Dimensions, in inches (millimeters), are for reference only and are subject to change.