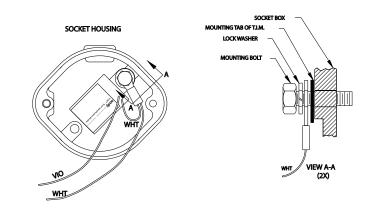

## **MECHANICAL INSTALLATION**

On retrofit applications, the socket will need to be removed from the vehicle to mount the T.I.M.  $^{\textcircled{0}}$ 

Mount the T.I.M.<sup>®</sup> inside the socket housing using one of the holes in the socket base. A screw and nut is supplied for this.

Clean surface area inside the socket around the mounting bolt. Secure the washer (supplied) and ground wire (white) ring lug with the socket mounting bolt, mounting the socket back onto the vehicle.