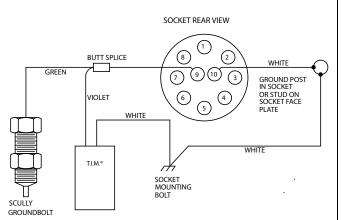

## Tank Vehicles without Scully Ground Bolt

- 1. Remove any wire that may be connected to pin 9 of the socket. Connect the violet wire of T.I.M.<sup>®</sup> to pin 9 of the socket as shown.
- Connect the ground (white) wire of the T.I.M.<sup>®</sup> from the socket mounting bolt to the ground post in the socket OR Ground stud on the socket face plate. Verify that factory supplied jumper from pin 10 to ground post (stud) is in PLACE

VIOLET WHITE WHITE TLM.\* WHITE TLM.\* WHITE W

SOCKET REAR VIEW

- Connect the violet wire of the T.I.M.<sup>®</sup> to the green wire of the Scully Ground Bolt into one end of a butt splice connector. Connect an 18 gauge tinned copper wire into the other end of the butt splice. Connect the other end of this wire to pin 9. (A butt splice connector is necessary because the connection barrel of pin 9 will not facilitate two wires.)
- Connect the ground (white) wire of the T.I.M.<sup>®</sup> from the socket mounting bolt to the ground post in the socket OR Ground stud on the socket face plate. Verify that factory supplied jumper from pin 10 to ground post (stud) is in place.

Note: Actual socket may have different number of electrical contacts.

 Record truck identification number printed on the label of the T.I.M.<sup>®</sup> for entry of this number into the Scully Intellitrol<sup>®</sup> and Scully Intelliview<sup>®</sup> database.