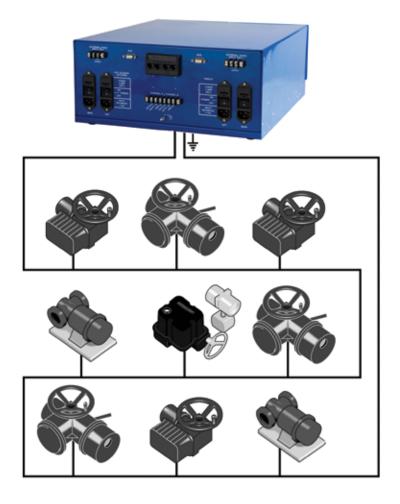

# Limitorque Master Station III

Flowserve announces the introduction of the Limitorque Master Station III.

The next-generation master station is designed and manufactured by Flowserve Limitorque specifically for use with Limitorque's line of (Modbus) electric actuators. For power, petrochemical, oil and gas, water and wastewater applications, the Master Station III acts as a single-source controller for up to 250 actuators.

The Master Station III is a plug-and-play solution that provides complete control and diagnostics for Limitorque MX, QX, L120, LY and L75 field units through a simple touch-panel operator interface.

- Network status
- Actuator status
- Control of all actuators on network
- Valve emergency shutdown (ESD)
- · Available in standard 24 VDC and 100-240 VAC
- · No batteries required

For more information, contact your local Limitorque distributor or visit www.limitorque.com